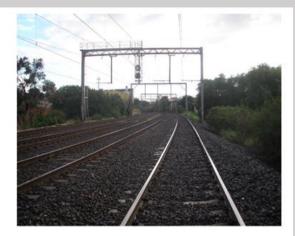

A Troublesome dimension of working in the field of Teacher Education is ...

... the idea that we can lay the tracks for a smooth trip to teacherdom. If it were this easy, teacher education would haeve been automated long ago. The narrow focuses of current teacher education courses leaves little room for discovery or difference for both teacher and learner.